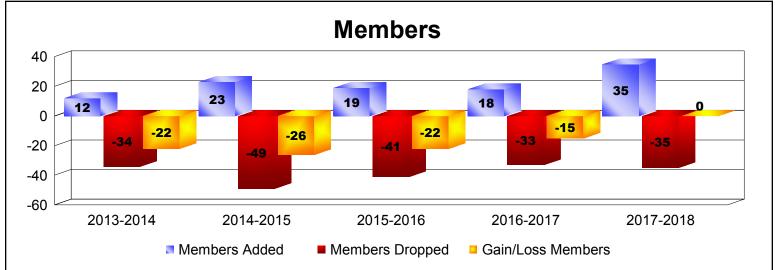

MBR0065 Page 1 of 2 8/27/2018 9:28:02AM

| Year      | New<br>Clubs | Dropped<br>Clubs | Gain/<br>Loss<br>Clubs | New<br>Members | Charter<br>Members | Reinstate<br>Members | Transfer<br>Members | Total<br>Member<br>Added | Total<br>Members<br>Dropped | Gain/<br>Loss<br>Members |
|-----------|--------------|------------------|------------------------|----------------|--------------------|----------------------|---------------------|--------------------------|-----------------------------|--------------------------|
| 2013-2014 | 0            | 0                | 0                      | 11             | 0                  | 0                    | 1                   | 12                       | -34                         | -22                      |
| 2014-2015 | 0            | -2               | -2                     | 20             | 0                  | 2                    | 1                   | 23                       | -49                         | -26                      |
| 2015-2016 | 0            | -1               | -1                     | 18             | 0                  | 1                    | 0                   | 19                       | -41                         | -22                      |
| 2016-2017 | 0            | 0                | 0                      | 15             | 0                  | 1                    | 2                   | 18                       | -33                         | -15                      |
| 2017-2018 | 0            | -2               | -2                     | 34             | 0                  | 0                    | 1                   | 35                       | -35                         | 0                        |
| Average   | 0            | -1               | -1                     | 20             | 0                  | 1                    | 1                   | 21                       | -38                         | -17                      |