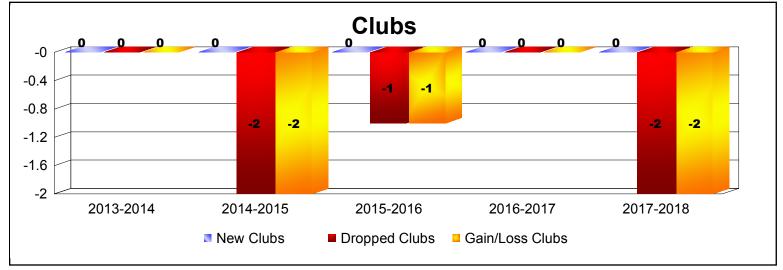

MBR0065 Page 1 of 2 8/27/2018 9:28:02AM

| Year      | New<br>Clubs | Dropped<br>Clubs | Gain/<br>Loss<br>Clubs | New<br>Members | Charter<br>Members | Reinstate<br>Members | Transfer<br>Members | Total<br>Member<br>Added | Total<br>Members<br>Dropped | Gain/<br>Loss<br>Members |
|-----------|--------------|------------------|------------------------|----------------|--------------------|----------------------|---------------------|--------------------------|-----------------------------|--------------------------|
| 2013-2014 | 0            | 0                | 0                      | 11             | 0                  | 0                    | 1                   | 12                       | -34                         | -22                      |
| 2014-2015 | 0            | -2               | -2                     | 20             | 0                  | 2                    | 1                   | 23                       | -49                         | -26                      |
| 2015-2016 | 0            | -1               | -1                     | 18             | 0                  | 1                    | 0                   | 19                       | -41                         | -22                      |
| 2016-2017 | 0            | 0                | 0                      | 15             | 0                  | 1                    | 2                   | 18                       | -33                         | -15                      |
| 2017-2018 | 0            | -2               | -2                     | 34             | 0                  | 0                    | 1                   | 35                       | -35                         | 0                        |
| Average   | 0            | -1               | -1                     | 20             | 0                  | 1                    | 1                   | 21                       | -38                         | -17                      |