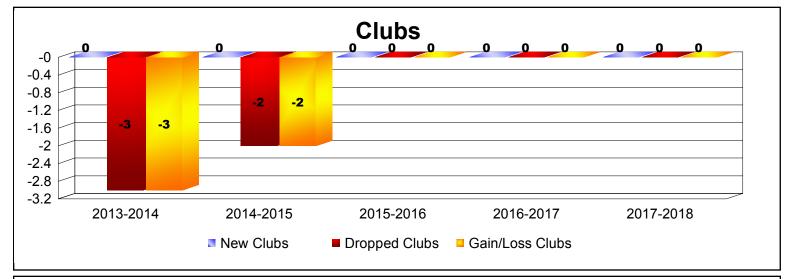

| Year      | New<br>Clubs | Dropped<br>Clubs | Gain/<br>Loss<br>Clubs | New<br>Members | Charter<br>Members | Reinstate<br>Members | Transfer<br>Members | Total<br>Member<br>Added | Total<br>Members<br>Dropped | Gain/<br>Loss<br>Members |
|-----------|--------------|------------------|------------------------|----------------|--------------------|----------------------|---------------------|--------------------------|-----------------------------|--------------------------|
| 2013-2014 | 0            | -3               | -3                     | 21             | 0                  | 2                    | 4                   | 27                       | -73                         | -46                      |
| 2014-2015 | 0            | -2               | -2                     | 29             | 0                  | 0                    | 5                   | 34                       | -39                         | -5                       |
| 2015-2016 | 0            | 0                | 0                      | 26             | 0                  | 2                    | 2                   | 30                       | -33                         | -3                       |
| 2016-2017 | 0            | 0                | 0                      | 40             | 0                  | 0                    | 0                   | 40                       | -44                         | -4                       |
| 2017-2018 | 0            | 0                | 0                      | 36             | 2                  | 0                    | 0                   | 38                       | -37                         | 1                        |
| Average   | 0            | -1               | -1                     | 30             | 0                  | 1                    | 2                   | 34                       | -45                         | -11                      |