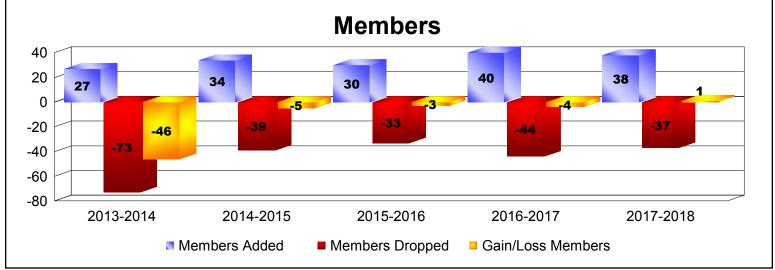

| Year      | New<br>Clubs | Dropped<br>Clubs | Gain/<br>Loss<br>Clubs | New<br>Members | Charter<br>Members | Reinstate<br>Members | Transfer<br>Members | Total<br>Member<br>Added | Total<br>Members<br>Dropped | Gain/<br>Loss<br>Members |
|-----------|--------------|------------------|------------------------|----------------|--------------------|----------------------|---------------------|--------------------------|-----------------------------|--------------------------|
| 2013-2014 | 0            | -3               | -3                     | 21             | 0                  | 2                    | 4                   | 27                       | -73                         | -46                      |
| 2014-2015 | 0            | -2               | -2                     | 29             | 0                  | 0                    | 5                   | 34                       | -39                         | -5                       |
| 2015-2016 | 0            | 0                | 0                      | 26             | 0                  | 2                    | 2                   | 30                       | -33                         | -3                       |
| 2016-2017 | 0            | 0                | 0                      | 40             | 0                  | 0                    | 0                   | 40                       | -44                         | -4                       |
| 2017-2018 | 0            | 0                | 0                      | 36             | 2                  | 0                    | 0                   | 38                       | -37                         | 1                        |
| Average   | 0            | -1               | -1                     | 30             | 0                  | 1                    | 2                   | 34                       | -45                         | -11                      |